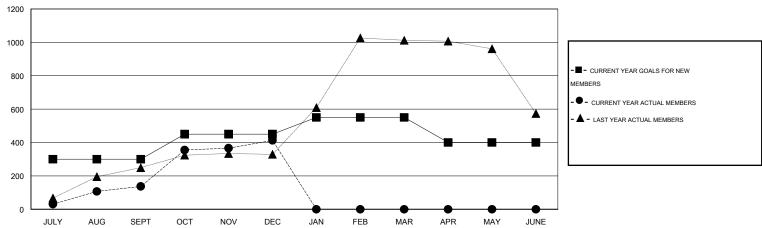

#### GOALS AND ACTUAL MEMBERS CUMULATIVE

| DROPPED CLUBS: 2              |                | 92 CLUBS OF 160 ADDED 1 OR MORE<br>NEW MEMBERS | GENDER DISTRIBUTION  MALE 4,793 (65.35%) |                |  |
|-------------------------------|----------------|------------------------------------------------|------------------------------------------|----------------|--|
| DROPPED MEMBERS               |                |                                                | FEMALE                                   | 2,541 (34.65%) |  |
| DECEASED CLUB CANCELLED OTHER | 7<br>45<br>222 | CLICK HERE FOR HEALTH ASSESSMENT DATA          | FAMILY UNIT MEMBERS HEAD OF HOUSEHOLD    | 1,497<br>711   |  |
| TOTAL                         | 274            |                                                | NON-HEAD OF HOUSEHOLD                    | 786            |  |

## LOCATION INDIA

GMT CA 6

|                          |                  | Clubs            |                  |                  |                          |                    | Members                             |                    |                  |
|--------------------------|------------------|------------------|------------------|------------------|--------------------------|--------------------|-------------------------------------|--------------------|------------------|
|                          | RESUL            | TS FOR 2014-2015 |                  |                  |                          | RESU               | JLTS FOR 2014-2015                  |                    |                  |
| QUARTER                  | NEW CLUB<br>GOAL | NEW CLUBS        | DROPPED<br>CLUBS | NET<br>GAIN/LOSS | QUARTER                  | NEW MEMBER<br>GOAL | CHARTER AND<br>NEW MEMBERS<br>ADDED | DROPPED<br>MEMBERS | NET<br>GAIN/LOSS |
| JULY/AUG/SEPT            | 4                | 3                | 0                | 3                | JULY/AUG/SEPT            | 300                | 273                                 | 136                | 137              |
| OCT/NOV/DEC  JAN/FEB/MAR | 0                | 3<br>0           | 2<br>0           | 1<br>0           | OCT/NOV/DEC  JAN/FEB/MAR | 150<br>100         | 414<br>0                            | 138<br>0           | 276<br>0         |
| APR/MAY/JUNE             | 0                | 0                | 0                | 0                | APR/MAY/JUNE             | -150               | 0                                   | 0                  | 0                |