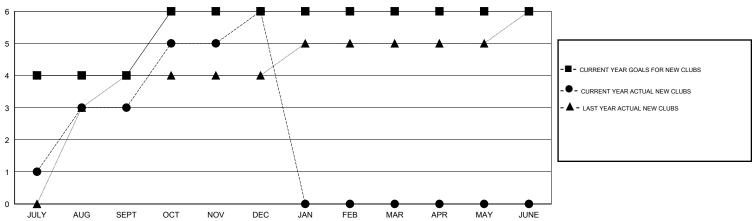

## GOALS AND ACTUAL NEW CLUBS CUMULATIVE

## LOCATION INDIA

GMT CA 6

|                          |                  | Clubs            |                  |                  |                          |                    | Members                             |                    |                  |
|--------------------------|------------------|------------------|------------------|------------------|--------------------------|--------------------|-------------------------------------|--------------------|------------------|
|                          | RESUL            | TS FOR 2014-2015 |                  |                  |                          | RESU               | JLTS FOR 2014-2015                  |                    |                  |
| QUARTER                  | NEW CLUB<br>GOAL | NEW CLUBS        | DROPPED<br>CLUBS | NET<br>GAIN/LOSS | QUARTER                  | NEW MEMBER<br>GOAL | CHARTER AND<br>NEW MEMBERS<br>ADDED | DROPPED<br>MEMBERS | NET<br>GAIN/LOSS |
| JULY/AUG/SEPT            | 4                | 3                | 0                | 3                | JULY/AUG/SEPT            | 300                | 273                                 | 136                | 137              |
| OCT/NOV/DEC  JAN/FEB/MAR | 0                | 3<br>0           | 2<br>0           | 1<br>0           | OCT/NOV/DEC  JAN/FEB/MAR | 150<br>100         | 414<br>0                            | 138<br>0           | 276<br>0         |
| APR/MAY/JUNE             | 0                | 0                | 0                | 0                | APR/MAY/JUNE             | -150               | 0                                   | 0                  | 0                |